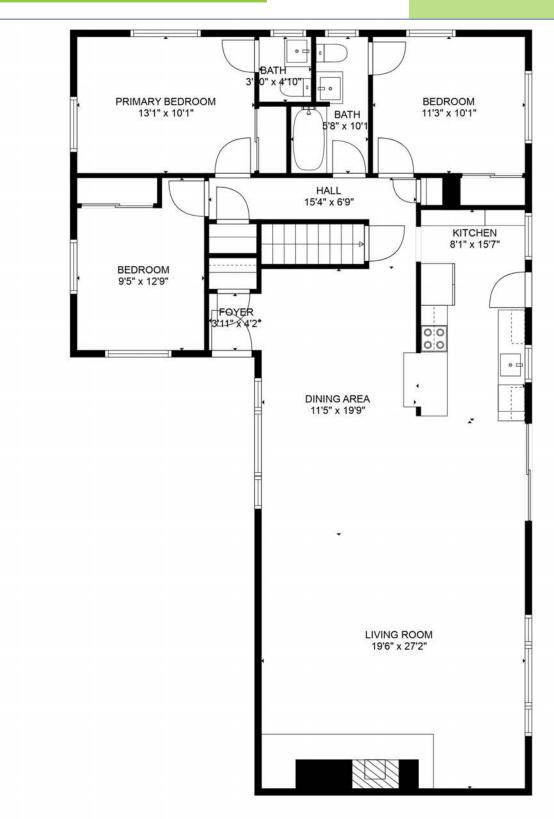

## Floor Plan: Main

Kyle Malnati Kyle@CalibrateRE.com 303.358.4250

GROSS INTERNAL AREA Below Ground: 835 sq. ft, FLOOR 2: 1352 sq. ft EXCLUDED AREAS: UTILITY: 158 sq. ft TOTAL: 2187 sq. ft SIZES AND DIMENSIONS ARE APPROXIMATE, ACTUAL MAY VARY.