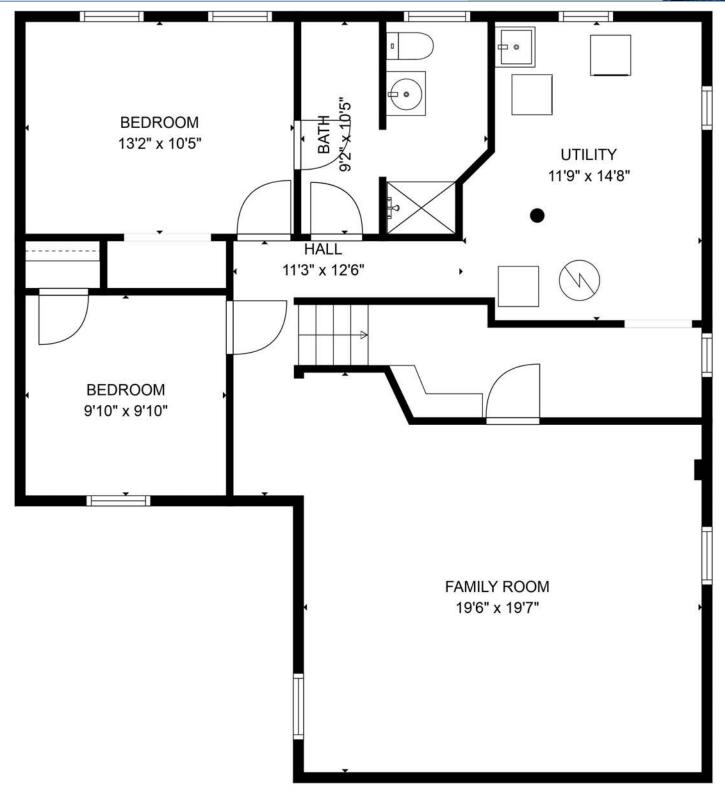

## Floor Plan: Lower

**Kyle Malnati** Kyle@CalibrateRE.com 303.358.4250

GROSS INTERNAL AREA Below Ground: 835 sq. ft, FLOOR 2: 1352 sq. ft EXCLUDED AREAS: UTILITY: 158 sq. ft TOTAL: 2187 sq. ft SIZES AND DIMENSIONS ARE APPROXIMATE, ACTUAL MAY VARY.