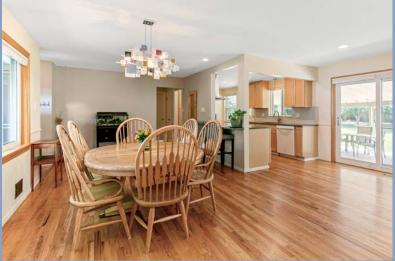

**3000 S. IVANHOE ST.** Denver, CO 80222



# \$650,000





Beautifully Updated 3 Conforming Bedroom, 2 Non-Conforming Bedrooms & 3 Bathroom, In Desirable Cherry Creek School District

2-Car Attached Garage (Rare for this Neighborhood!)

Improvements to the Home Include: Kitchen Remodel Solar Fan/Attic Fan New Roof New Exterior Paint Upgraded Windows

Gorgeous Landscaping Provides a Private Backyard Oasis with Access to the Highline Canal

> 7,492 SF Lot 2,187 SF Living Space (See Enclosed Floor Plans)



## **Main Floor Photos**











## **Main Floor Photos**





### **Lower Floor Photos**













## Floor Plan: Main

Kyle Malnati Kyle@CalibrateRE.com 303.358.4250





GROSS INTERNAL AREA Below Ground: 835 sq. ft, FLOOR 2: 1352 sq. ft EXCLUDED AREAS: UTILITY: 158 sq. ft TOTAL: 2187 sq. ft SIZES AND DIMENSIONS ARE APPROXIMATE, ACTUAL MAY VARY.

## Floor Plan: Lower

**Kyle Malnati** Kyle@CalibrateRE.com 303.358.4250





GROSS INTERNAL AREA Below Ground: 835 sq. ft, FLOOR 2: 1352 sq. ft EXCLUDED AREAS: UTILITY: 158 sq. ft TOTAL: 2187 sq. ft SIZES AND DIMENSIONS ARE APPROXIMATE, ACTUAL MAY VARY.

## Location Highlights

### Kyle Malnati Kyle@CalibrateRE.com 303.358.4250













Nearby Grocery and Restaurants Includes: Whole Foods, King Soopers, Sprouts, Esters Pizza, Bagel Deli, Birdcall and so much Mor