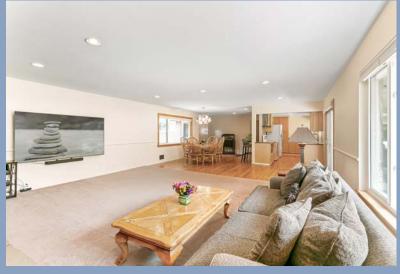

**3000 S. IVANHOE ST.** Denver, CO 80222



# \$650,000





Beautifully Updated 3 Conforming Bedroom, 2 Non-Conforming Bedrooms & 3 Bathroom, In Desirable Cherry Creek School District

2-Car Attached Garage (Rare for this Neighborhood!)

Improvements to the Home Include: Kitchen Remodel Solar Fan/Attic Fan New Roof New Exterior Paint Upgraded Windows

Gorgeous Landscaping Provides a Private Backyard Oasis with Access to the Highline Canal

> 7,492 SF Lot 2,187 SF Living Space (See Enclosed Floor Plans)



## **Main Floor Photos**











## **Main Floor Photos**





### **Lower Floor Photos**













## Floor Plan: Main

Kyle Malnati Kyle@CalibrateRE.com 303.358.4250





GROSS INTERNAL AREA Below Ground: 835 sq. ft, FLOOR 2: 1352 sq. ft EXCLUDED AREAS: UTILITY: 158 sq. ft TOTAL: 2187 sq. ft SIZES AND DIMENSIONS ARE APPROXIMATE, ACTUAL MAY VARY.

## Floor Plan: Lower

**Kyle Malnati** Kyle@CalibrateRE.com 303.358.4250





GROSS INTERNAL AREA Below Ground: 835 sq. ft, FLOOR 2: 1352 sq. ft EXCLUDED AREAS: UTILITY: 158 sq. ft TOTAL: 2187 sq. ft SIZES AND DIMENSIONS ARE APPROXIMATE, ACTUAL MAY VARY.

## Location Highlights

### Kyle Malnati Kyle@CalibrateRE.com 303.358.4250













Nearby Grocery and Restaurants Includes: Whole Foods, King Soopers, Sprouts, Esters Pizza, Bagel Deli, Birdcall and so much More.