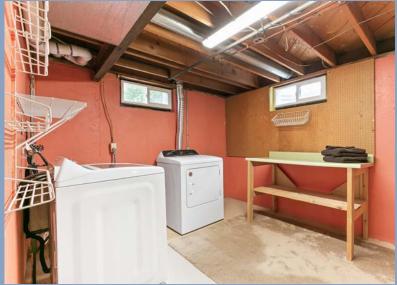

**3000 S. IVANHOE ST.** Denver, CO 80222



# \$650,000





Beautifully Updated 3 Conforming Bedroom, 2 Non-Conforming Bedrooms & 3 Bathroom, In Desirable Cherry Creek School District

2-Car Attached Garage (Rare for this Neighborhood!)

Improvements to the Home Include: Kitchen Remodel Solar Fan/Attic Fan New Roof New Exterior Paint Upgraded Windows

Gorgeous Landscaping Provides a Private Backyard Oasis with Access to the Highline Canal

> 7,492 SF Lot 2,187 SF Living Space (See Enclosed Floor Plans)



## **Main Floor Photos**











## **Main Floor Photos**





### **Lower Floor Photos**













## Floor Plan: Main

Kyle Malnati Kyle@CalibrateRE.com 303.358.4250





GROSS INTERNAL AREA Below Ground: 835 sq. ft, FLOOR 2: 1352 sq. ft EXCLUDED AREAS: UTILITY: 158 sq. ft TOTAL: 2187 sq. ft SIZES AND DIMENSIONS ARE APPROXIMATE, ACTUAL MAY VARY.

## Floor Plan: Lower

**Kyle Malnati** Kyle@CalibrateRE.com 303.358.4250





GROSS INTERNAL AREA Below Ground: 835 sq. ft, FLOOR 2: 1352 sq. ft EXCLUDED AREAS: UTILITY: 158 sq. ft TOTAL: 2187 sq. ft SIZES AND DIMENSIONS ARE APPROXIMATE, ACTUAL MAY VARY.

## Location Highlights

### Kyle Malnati Kyle@CalibrateRE.com 303.358.4250













Nearby Grocery and Restaurants Includes: Whole Foods, King Soopers, Sprouts, Esters Pizza, Bagel Deli, Birdcall and so much More. Cherry Creek School District! Blocks Away From Holly Hills Elementary Sch