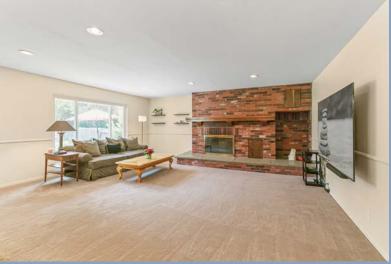

**3000 S. IVANHOE ST.** Denver, CO 80222



# \$650,000





Beautifully Updated 3 Conforming Bedroom, 2 Non-Conforming Bedrooms & 3 Bathroom, In Desirable Cherry Creek School District

2-Car Attached Garage (Rare for this Neighborhood!)

Improvements to the Home Include: Kitchen Remodel Solar Fan/Attic Fan New Roof New Exterior Paint Upgraded Windows

Gorgeous Landscaping Provides a Private Backyard Oasis with Access to the Highline Canal

> 7,492 SF Lot 2,187 SF Living Space (See Enclosed Floor Plans)



## **Main Floor Photos**











## **Main Floor Photos**





### **Lower Floor Photos**













## Floor Plan: Main

Kyle Malnati Kyle@CalibrateRE.com 303.358.4250





GROSS INTERNAL AREA Below Ground: 835 sq. ft, FLOOR 2: 1352 sq. ft EXCLUDED AREAS: UTILITY: 158 sq. ft TOTAL: 2187 sq. ft SIZES AND DIMENSIONS ARE APPROXIMATE, ACTUAL MAY VARY.

## Floor Plan: Lower

**Kyle Malnati** Kyle@CalibrateRE.com 303.358.4250





GROSS INTERNAL AREA Below Ground: 835 sq. ft, FLOOR 2: 1352 sq. ft EXCLUDED AREAS: UTILITY: 158 sq. ft TOTAL: 2187 sq. ft SIZES AND DIMENSIONS ARE APPROXIMATE, ACTUAL MAY VARY.

## Location Highlights

### Kyle Malnati Kyle@CalibrateRE.com 303.358.4250













Nearby Grocery and Restaurants Includes: Whole Foods, King Soopers, Sprouts, Esters Pizza, Bagel Deli, Birdcall and so much More. C